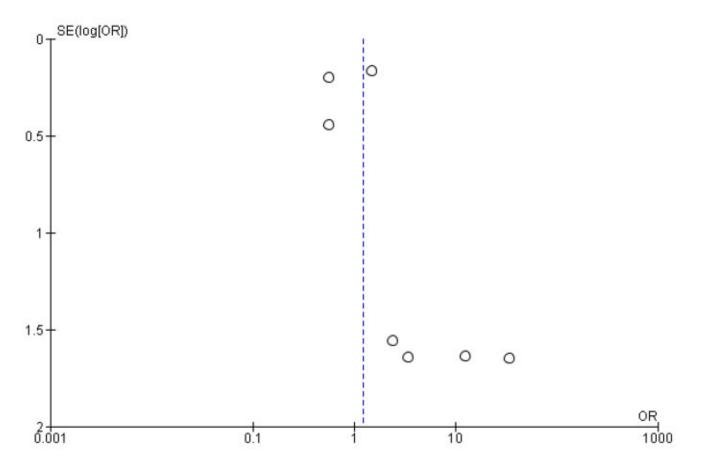

Received: December 26, 2024 Revised: April 12, 2025 Accepted: April 30, 2025 Published: ?? ??, 2025

Send Orders for Reprints to reprints@benthamscience.net

**Fig. (S1).** Publication Bias for Pulmonary aspiration in patients on GLP1 agonists and Placebo Meta-analysis (A higher resolution / colour version of this figure is available in the electronic copy of the article).